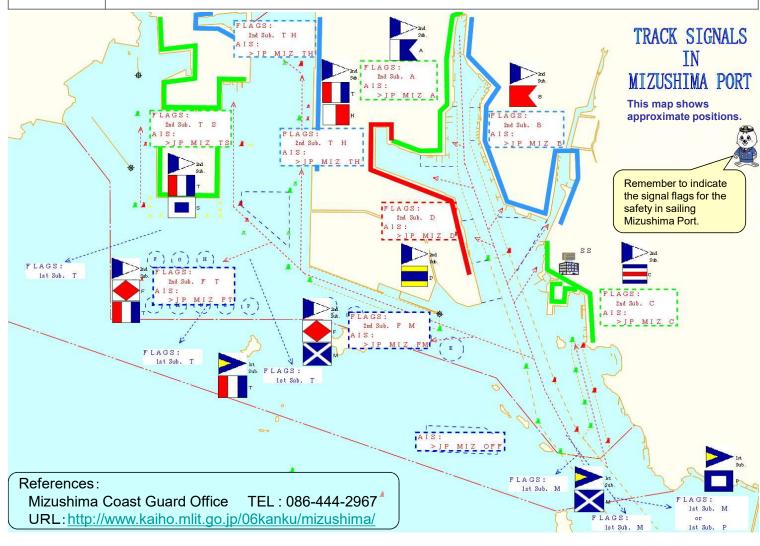

## **TRACK SIGNALS in MIZUSHIMA PORT**

## New Regulations in Mizushima Port will be effective as of July 1, 2010.

Indicate the following signal flags while sailing in Mizushima Port during daytime.

| 1 <sup>st</sup> Sub. M   | Leaving from the east of Kami-Mizu Shima.  (Those ships, which are leaving Mizushima Port using the traffic route and required to show 1st sub. P based on the 7 <sup>th</sup> article of the Maritime Traffic Safety Law when entering Mizushima Traffic Route, are permitted to indicate 1 <sup>st</sup> sub. P instead of 1 <sup>st</sup> sub. M.) |
|--------------------------|-------------------------------------------------------------------------------------------------------------------------------------------------------------------------------------------------------------------------------------------------------------------------------------------------------------------------------------------------------|
| 1 <sup>st</sup> Sub. T   | Leaving from the west of Kami-Mizu Shima.                                                                                                                                                                                                                                                                                                             |
| 2 <sup>nd</sup> Sub. A   | Sailing heading for the berthing facility between West Public -2.6m Landing Place and ENEOS Corporation A area Pier.                                                                                                                                                                                                                                  |
| 2 <sup>nd</sup> Sub. B   | Sailing heading for the berthing facility between East Public Landing Place and ENEOS Corporation B area Pier or Yobimatsu Waterway.                                                                                                                                                                                                                  |
| 2 <sup>nd</sup> Sub. C   | Sailing heading for the berthing facility between Asahi Kasei C7 Pier and Taiheiyo Cement Pier.                                                                                                                                                                                                                                                       |
| 2 <sup>nd</sup> Sub. D   | Sailing heading for the berthing facility between JFE Kurashiki A Quay and JFE Kurashiki Coal Loading Pier.                                                                                                                                                                                                                                           |
| 2 <sup>nd</sup> Sub. T H | Sailing heading for the berthing facility along Takahashi Kawa Waterway or in the Otoshima.                                                                                                                                                                                                                                                           |
| 2 <sup>nd</sup> Sub. T S | Sailing heading for the berthing facility in the Tamashima area (excluding Otoshima).                                                                                                                                                                                                                                                                 |
| 2 <sup>nd</sup> Sub. F M | Sailing heading for the southern sea area of JFE (anchorage A to E).                                                                                                                                                                                                                                                                                  |
| 2 <sup>nd</sup> Sub. F T | Sailing heading for the southern sea area of Tamashima Harbor Island (anchorage F to P).                                                                                                                                                                                                                                                              |