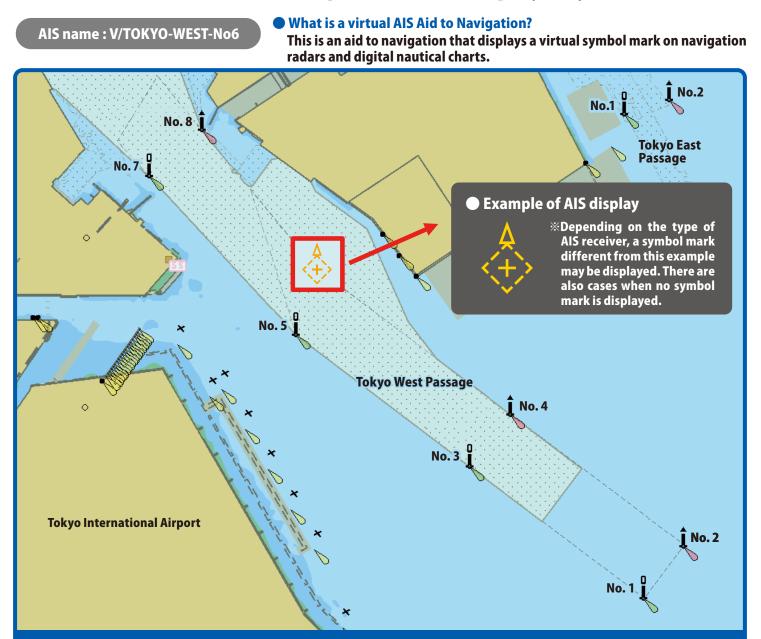

## The No. 6 light beacon on the Tokyo West Passage will be changed to a virtual AIS Aid to Navigation.

On March 11, 2021 (alternative dates: March 12 – 16), the No. 6 light beacon on the Tokyo West Passage will be removed, and a virtual AIS in the same position will display a symbol mark.

## The shape of the Tokyo West Passage will not change. Pay attention to the course of your vessel while navigating!

Inquiries concerning this leaflet

Inquiries

Navigation Safety Division, Tokyo Coast Guard Office TEL 03-5564-2022~23  Inquiries concerning malfunctions or other trouble with virtual AIS Aids to Navigation TOKYO WAN Vessel Traffic Service Center TEL 045-225-9140